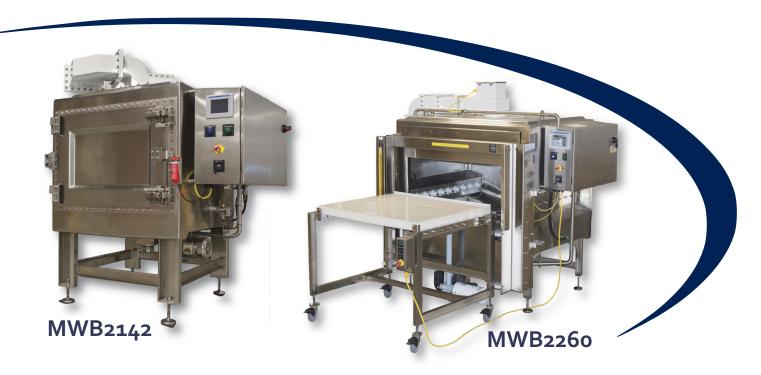

## 2000 SERIES BATCH OVENS

**Microwave Heating & Tempering Systems** 

### Simple Efficient Precise Flexible

AMTek's batch microwave systems are perfect for small, medium, or large scale operations. They offer the speed, power, efficiency, and potential for customization that a continuous belt system offers, without the lager equipment footprint and price tag. When used for tempering, a batch system can provide the opportunity to improve the quality of your product and maximize yields by minimizing drip loss. Aside from tempering, AMTek's batch systems are being used in a diverse range of applications, from cooking and drying, to high temperature melting and glue setting. The control software is customizable to your process to produce precise results every time.